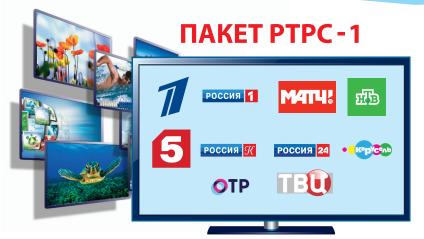

Пакет РТРС-1: «Первый канал», «Россия-1», «Матч ТВ», НТВ, «Пятый канал», «Россия-К», «Россия-24», «Карусель», ОТР, «ТВ Центр» Пакет PTPC-2: PEH TB, «Спас», СТС, «Домашний», ТВЗ, Пятница, «Звезда», «Мир», ТНТ, «Муз-ТВ»