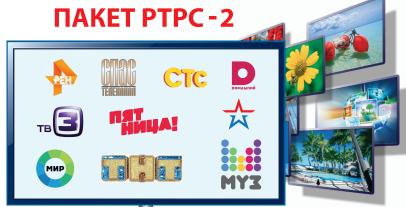

Пакет РТРС-1: «Первый канал», «Россия-1», «Матч ТВ», НТВ, «Пятый канал», «Россия-К», «Россия-24», «Карусель», ОТР, «ТВ Центр» Пакет PTPC-2: PEH TB, «Спас», СТС, «Домашний», ТВЗ, Пятница, «Звезда», «Мир», ТНТ, «Муз-ТВ»